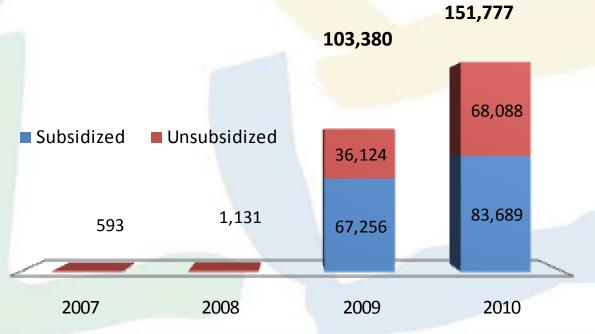

## Green Mortgages 2007-2010 Total 256,881

- A. A strong and robust mortgage origination
- B. Housing production recovery, under sustainable basis
- C. Consolidation of the housing production financing, due to the banks bigger participation and the strengthening of No Bank Banks