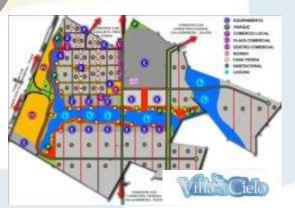

## Sustainable Urban Developments (DUIS)

Valle San Pedro, Tijuana, B.C.

 Includes 180,000 houses to be build over the next 20 years

**Estimated** investment US\$7,531 millions

Puerta de Anza, Nogales, Son

28,700 houses

El Rehilete, Villagrán, Gto

11,688 houses

Villa El Cielo, Villahermosa, Tab.

30,000 houses