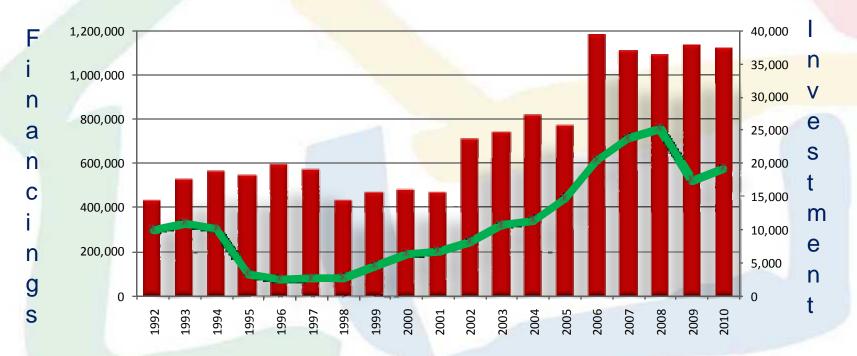

Even though the crisis made 2008 the best year in history, two years away, Mexican Housing Sector remains dynamic and healthy, with a market value around US\$ 20,000 million.