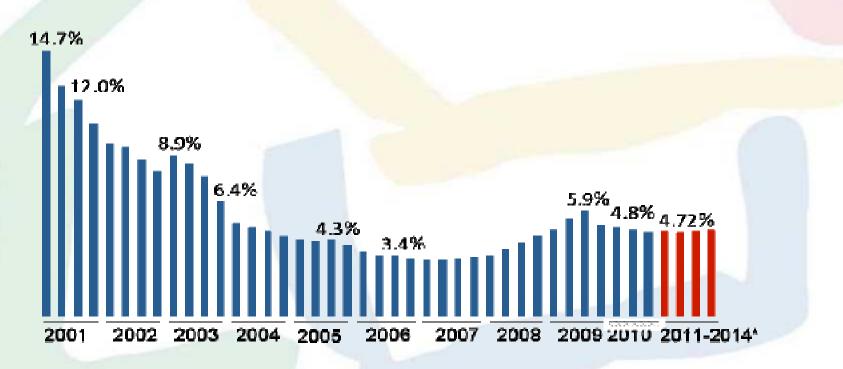

Figures in million US Dollars

Credit risk management best practices are already in place, making portfolio quality a minor issue to deal with during the crisis period.

#### **Default Rate %**

Source: Banxico

- Mortgage securitization was indifferent to the crisis.
- Main RMBS issuers are Fovissste (T-Fovis), Infonavit (Cedevis) and Hipotecaria Total (BonHitos).

Figures in million dollars