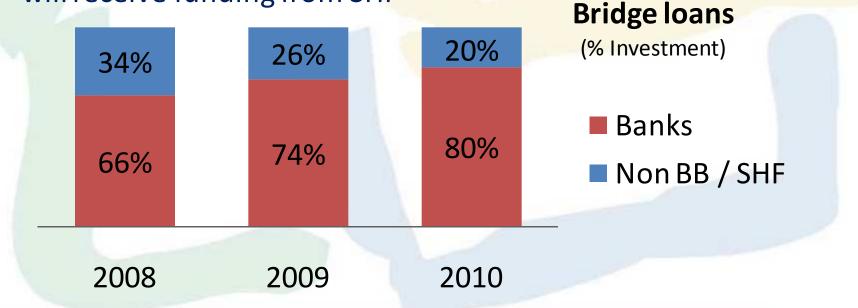

## Consolidation of the housing production financing

- Global economic crisis evidenced weak players within the housing financing, which are not anymore in the sector
- The larger Developers have accessed the Capital Markets, Banks have increase their participation and the healthy Non Bank Banks have strengthened their financial condition and will receive funding from SHF