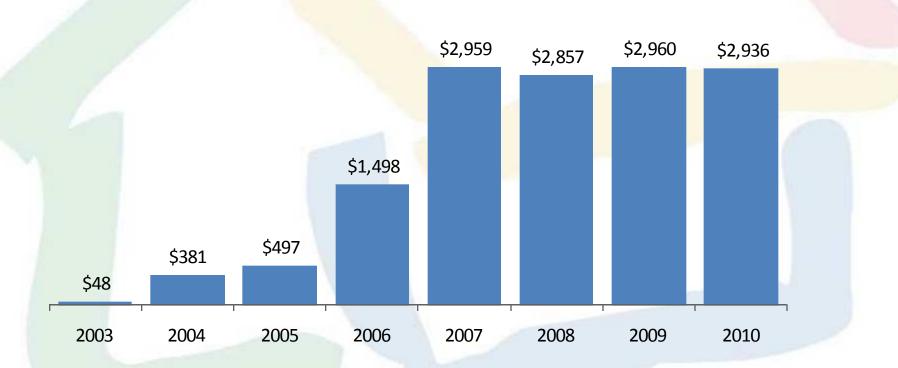

## **Green mortgage**

## Green Mortgages 2007-2010 Total 256,881

- A. A strong and robust mortgage origination
- B. Housing production recovery, under sustainable basis
- C. Consolidation of the housing production financing, due to the banks bigger participation and the strengthening of No Bank Banks