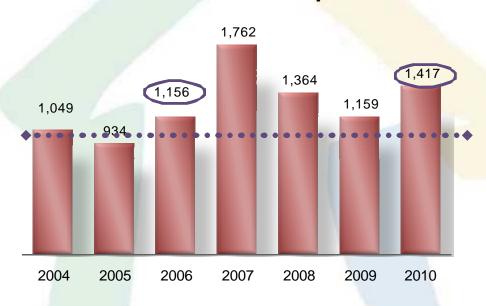

## Housing production recovery, under sustainable basis

New Houses inventory and inventories replacement got recovered during 2010, supported in the low income housing segment (value below US\$40,000).

Source: Softec Source: RUV