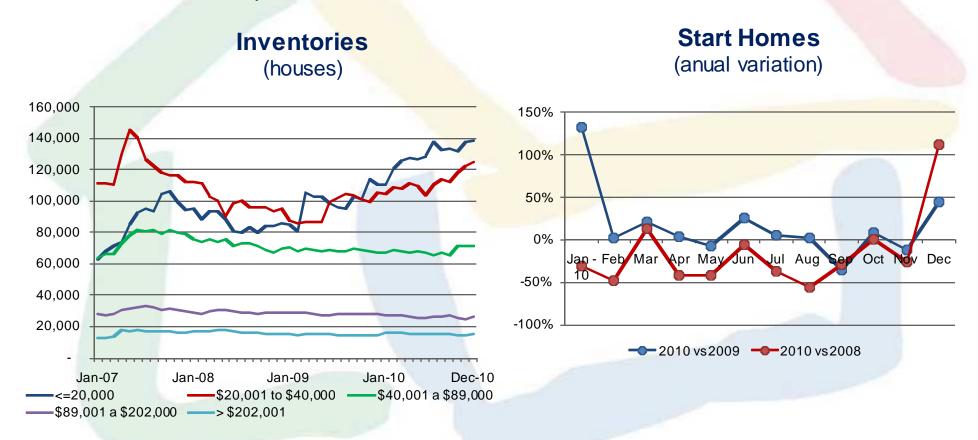

## Housing production recovery, under sustainable basis

New Houses inventory and inventories replacement got recovered during 2010, supported in the low income housing segment (value below US\$40,000).

Source: Softec Source: RUV