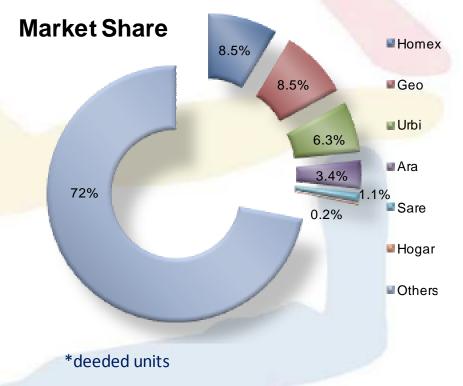

## Housing production recovery, under sustainable basis

Healthy depuration in the number of housing developers after de crisis. Professional players have remained strong.

#### Number of Developers