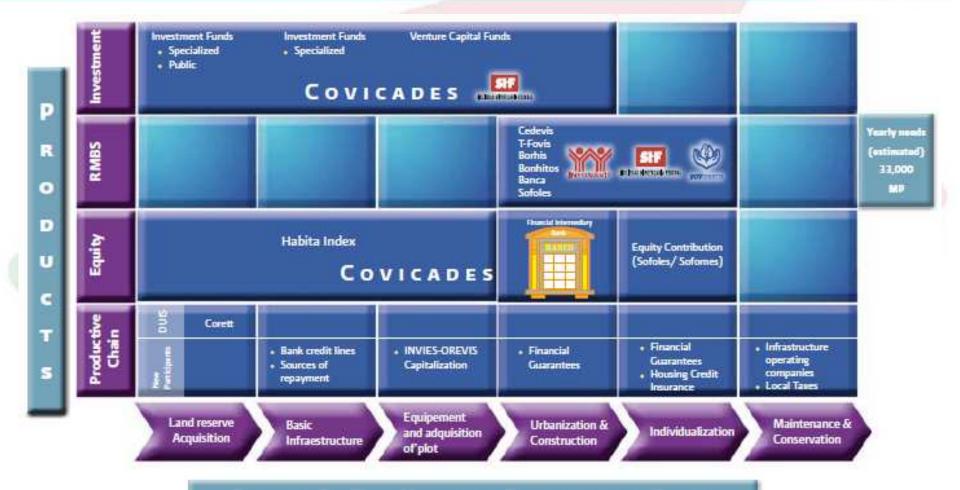

## **Investment Housing Menu**

STAGES OF THE HOUSING PRODUCTION CHAIN

www.conavi.gob.mx